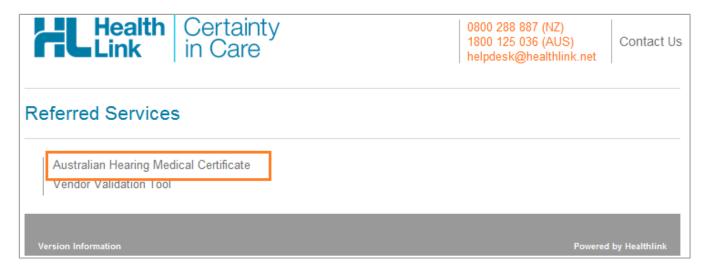

The HealthLink homepage will display. Select Australian Hearing Medical Certificate from the Referred Services section.