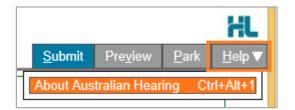

For details about the purpose of the Australian Hearing Medical Certificate and the information required go to 'Help' menu and click on the link provided.