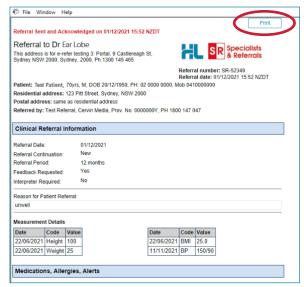

## 5. Complete the Referral Form

The form will be displayed. You will have access to all the information necessary to complete the form for submission. Work through the six tabs down the screen starting with Requested Information.

| 🖗 File Window Help                                                                                                                                                                     |                                                                                                  |                                                      |                       |                     |              |                                                                                                                          |
|----------------------------------------------------------------------------------------------------------------------------------------------------------------------------------------|--------------------------------------------------------------------------------------------------|------------------------------------------------------|-----------------------|---------------------|--------------|--------------------------------------------------------------------------------------------------------------------------|
| SR Specialists<br>& Referrals                                                                                                                                                          | Referral to Dr Ear Lobe                                                                          |                                                      |                       |                     |              |                                                                                                                          |
| Requested Information A<br>Specialist Referral                                                                                                                                         | Name<br>Phone                                                                                    | Ear Lobe<br>1300 145 465                             |                       |                     |              |                                                                                                                          |
| Attachments / Reports<br>No reports selected<br>No files attached                                                                                                                      | Street Address<br>Suburb                                                                         | This address is for e-refer testin<br>Sydney<br>2000 | ng 3: Portal, 9 Castl | ereagh St, Sydney I | NSW 2000     | The Reason for Patient                                                                                                   |
| Medications, Allergies,<br>Alerts / Warnings<br>2 long lerm medications specified<br>No medications specified<br>2 medical warnings specified<br>Medical, Social and Family<br>History | Post Code<br>Referral Date*<br>Referral Continuation*<br>Referral Period*<br>Feedback Requested* | 01/12/2021<br>New O<br>12 months V<br>Yes O No       | Continuation          |                     |              | <br><b>Referral</b> is required<br>information – type into<br>this field or Browse your<br>consultation notes and select |
| Medical history specified Patient Information                                                                                                                                          | Interpreter Required* Urgent Reason for Patient Referral*                                        | O Yes  No Browse for Consultation Notes              | ]                     |                     |              | the appropriate notes to attach.                                                                                         |
| Referrer Information                                                                                                                                                                   |                                                                                                  |                                                      | _                     |                     |              | You may specify the referral period. If the referral is urger                                                            |
|                                                                                                                                                                                        | Additional Information (for exa                                                                  | ample current services)                              |                       |                     |              | tick the urgent box and give reason.                                                                                     |
|                                                                                                                                                                                        | Measurement Details                                                                              | Value                                                | Data                  | 0-de                | Malua        |                                                                                                                          |
|                                                                                                                                                                                        | Date Code<br>22/06/2021 Height                                                                   | 100                                                  | Date 22/06/2021       | Code<br>BMI 2       | Value<br>5.0 |                                                                                                                          |