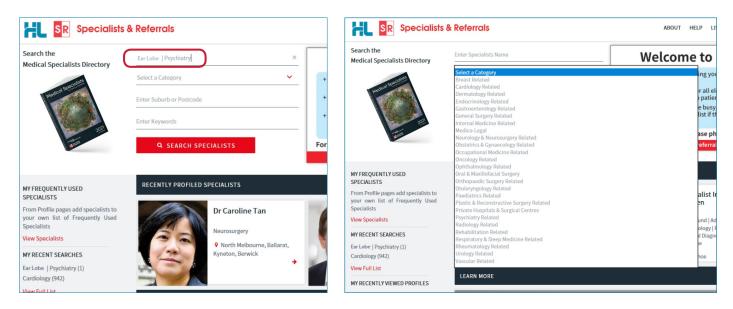

#### 2.1 Search By Name

Type in the Specialists Name and click **Search Specialists**. The specialist will come up along with other profiled suggestions. Just click on the name to view the full specialist profile.

#### 2.2 Search by Category and Location

You can select a category for your search by clicking on the select a category box. If the category is not in the drop down list, just enter the keywords and the category will come up. Once you have entered the information you require, click on the search button. You can also add a suburb or postcode to make it closer to your patient's location.

#### 2.3 View Specialist Profile

Here you can read about the specialist and decide on the appropriateness for your patient.